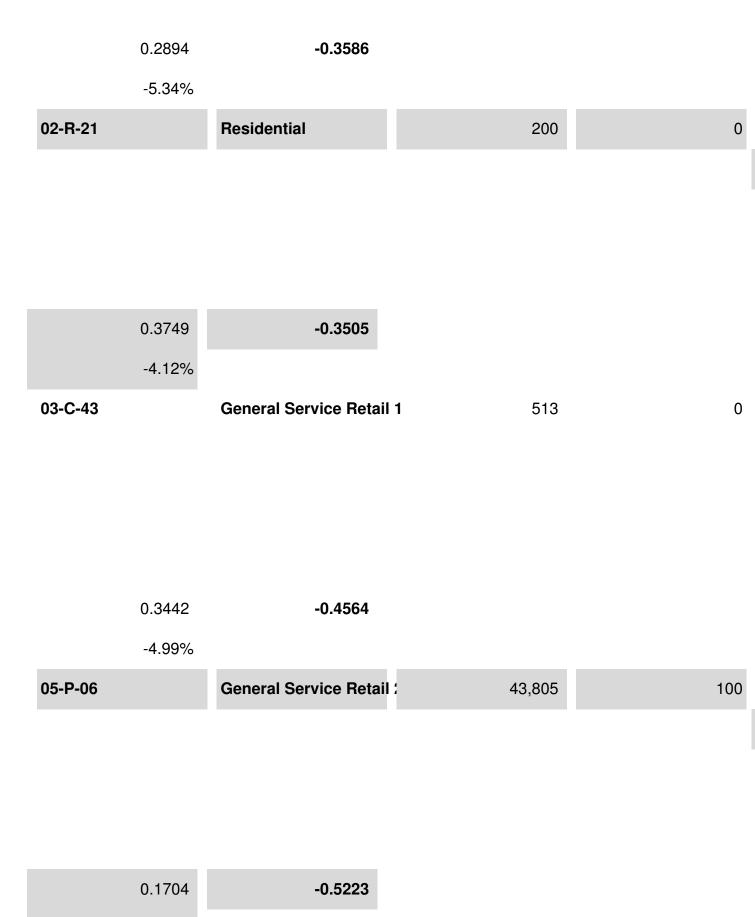

Flat / Street Lights

14,150

0

-6.09%

| 05-P-07 |        | General Service Retail 3 | 328,536   | 750  |
|---------|--------|--------------------------|-----------|------|
|         |        |                          |           |      |
|         |        |                          |           |      |
|         |        |                          |           |      |
|         |        |                          |           |      |
| (       | 0.1595 | -0.5095                  |           |      |
|         | -6.10% |                          |           |      |
| 05-P-08 |        | General Service Retail   | 1,296,000 | 4000 |
|         |        |                          |           |      |

| 0.1345 | -0.4655 |
|--------|---------|
| -5.52% |         |